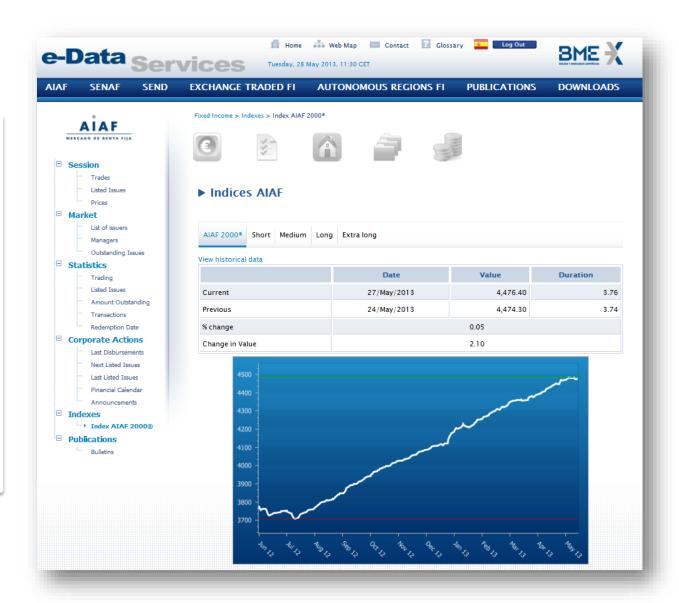

#### **Indices**

In the "Index" section is displayed information about the fixed income index "AIAF 2000".

The information is grouped by duration of the issues. (short, medium, long, extra long)

This section includes an advanced search engine which allows you to sort the information by date range.