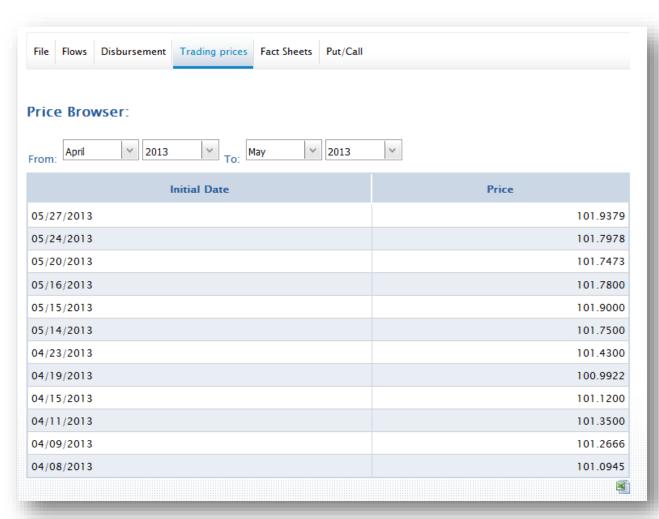

# Issue information: ISIN File(IV)

In the ISIN File, in the section "Prices", is displayed information regarding dates and trading prices of the issue

This section includes an advanced search engine which allows you to sort the information by date range.