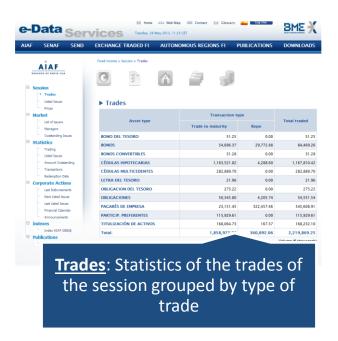

#### **Statistics**

In the section "Statistics" is displayed statistical information regarding trades, listed issues, maturities, amounts outstanding and transactions.