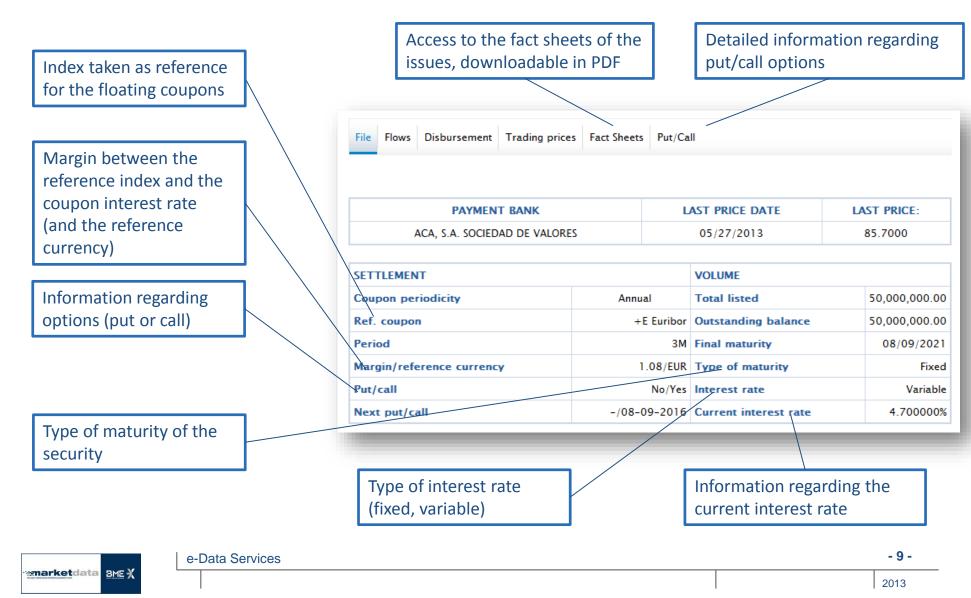

# Issue information: ISIN File (I)

In the section "Market", subsection "Outstanding issues", you can access to the "ISIN File" by clicking the ISIN code or the name of any issue.

The ISIN File is the main source of information regarding a particular issue. You can access to the ISIN File from almost all sections in e-Data Services.

In the next pages more detailed information regarding the ISIN File is displayed.

# Issue information: ISIN File (II)