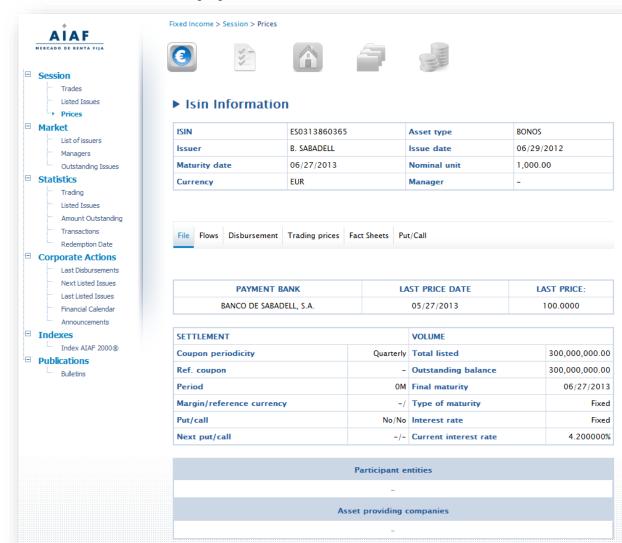

# Issue information: ISIN File (I)

In the section "Market", subsection "Outstanding issues", you can access to the "ISIN File" by clicking the ISIN code or the name of any issue.

The ISIN File is the main source of information regarding a particular issue. You can access to the ISIN File from almost all sections in e-Data Services.

# Issue information: ISIN File (II)