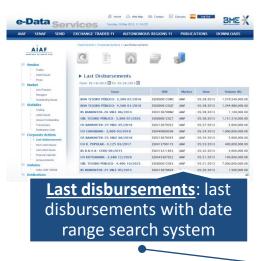

## Information regarding Corporate Actions

In the "Corporate Actions" section you can access to detailed information regarding last disbursements, nest/last admissions, financial calendar and announcements.

In the next page is displayed more detailed information about the contents of the "Financial Calendar".

Includes an advanced search engine which allows the user to sort the information by date range.

·····marketdata <u>BME</u> X