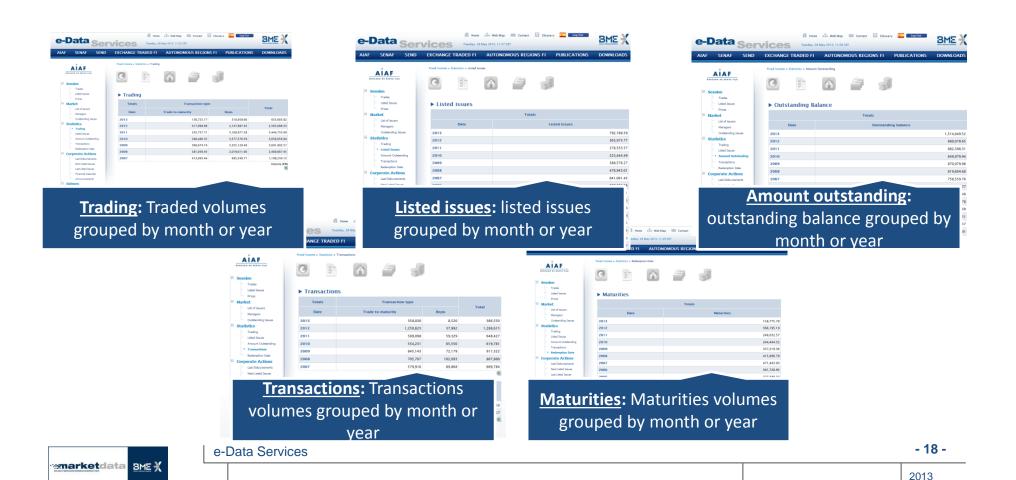

#### **Statistics**

In the section "Statistics" is displayed statistical information regarding trades, listed issues, maturities, amounts outstanding and transactions.