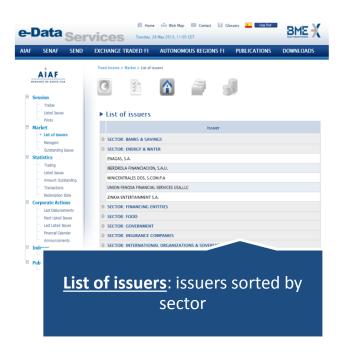

#### **Issuer File**

In the section "Market", subsection "List of issuers", by clicking an issuer you access to it's information file.

In the issuer file you have general information regarding the issuer and detailed information about it's associated issues(maturities, pending of admission, issues traded, outstanding issues etc.)