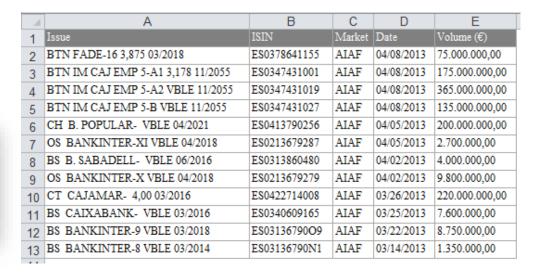

#### **XLS Downloads**

Any section showing the "Excel" icon indicates the possibility of downloading in XLS format the displayed in that section.

Every downloadable XLS file has a format specially designed to make the reading and comprehension of the information easier for the user.