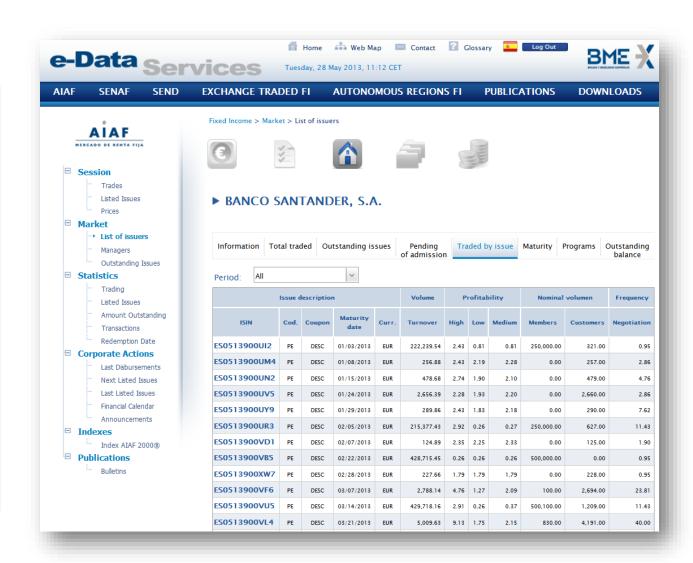

#### **Issuer File**

In the section "Market", subsection "List of issuers", by clicking an issuer you access to it's information file.

In the issuer file you have general information regarding the issuer and detailed information about it's associated issues(maturities, pending of admission, issues traded, outstanding issues etc.)