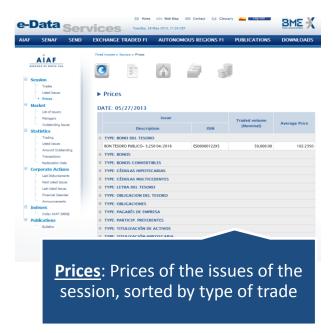

# Information regarding the day's session

In the section "Session" is displayed information regarding the day's session, including information about trades, listed issues and prices.