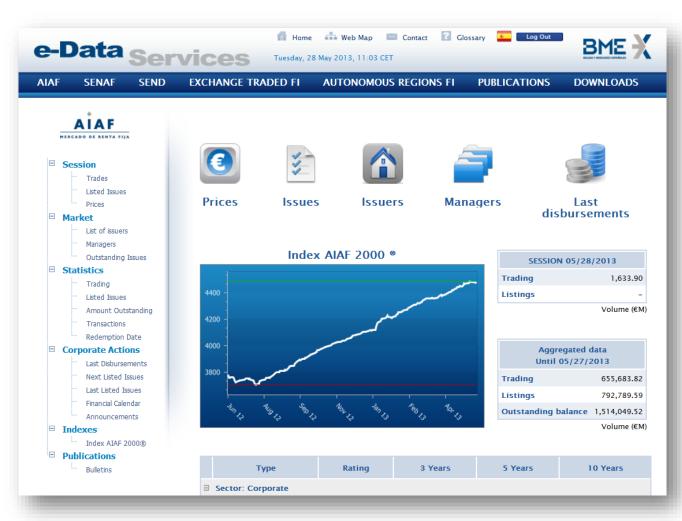

## Information regarding Master Data

In the section "Market" is displayed relevant information regarding issues, issuers and managers. Likewise, you can access to the individual files of the issuer, the manager or a particular issue.

# Information regarding the day's session

In the section "Session" is displayed information regarding the day's session, including information about trades, listed issues and prices.

#### **Statistics**

In the section "Statistics" is displayed statistical information regarding trades, listed issues, maturities, amounts outstanding and transactions.

#### **Indices**

In the "Index" section is displayed information about the fixed income index "AIAF 2000".

The information is grouped by duration of the issues. (short, medium, long, extra long)

This section includes an advanced search engine which allows you to sort the information by date range.