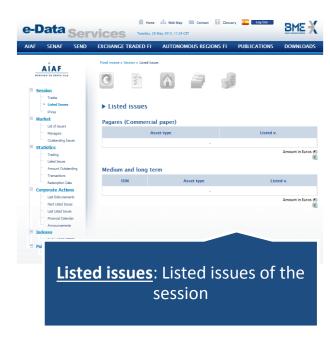

# Information regarding the day's session

In the section "Session" is displayed information regarding the day's session, including information about trades, listed issues and prices.