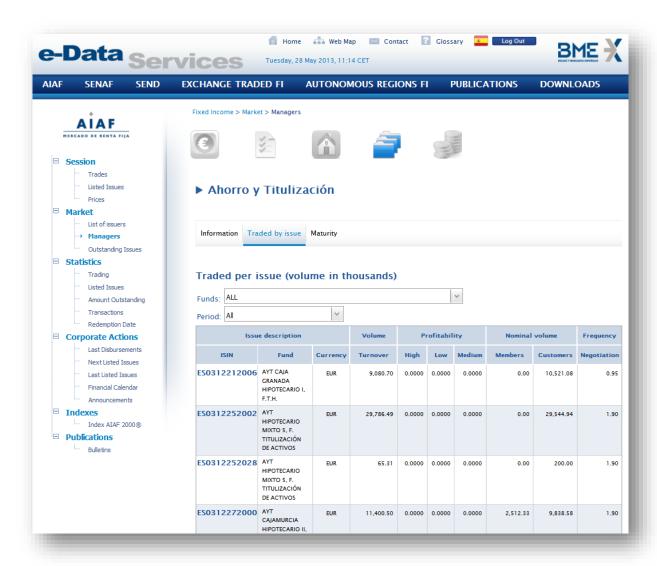

## Manager File

In the section "Market", subsection "Managers", by clicking a manager you access to it's information file.

In the manager file you have general information regarding the manager and detailed information about the issues that firm manages (traded volumes, future maturities, etc)