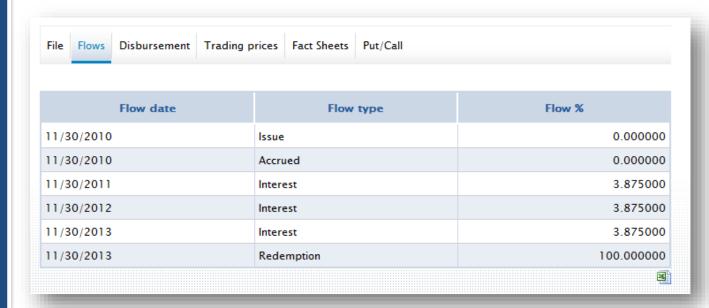

# Issue information: ISIN File (III)

In the ISIN File, in the section "Flows", is displayed detailed information regarding the flows the issue is going to generate before it's maturity.

The information displayed indicates the date, type and percentage of the flow (percentage of the nominal value of the issue).