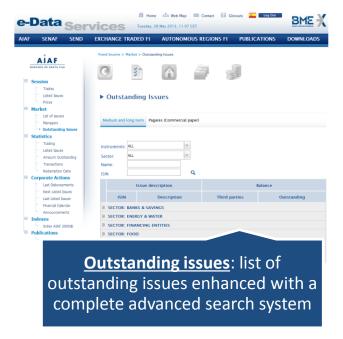

# Issue information: ISIN File (I)

In the section "Market", subsection "Outstanding issues", you can access to the "ISIN File" by clicking the ISIN code or the name of any issue.

The ISIN File is the main source of information regarding a particular issue. You can access to the ISIN File from almost all sections in e-Data Services.

In the next pages more detailed information regarding the ISIN File is displayed.