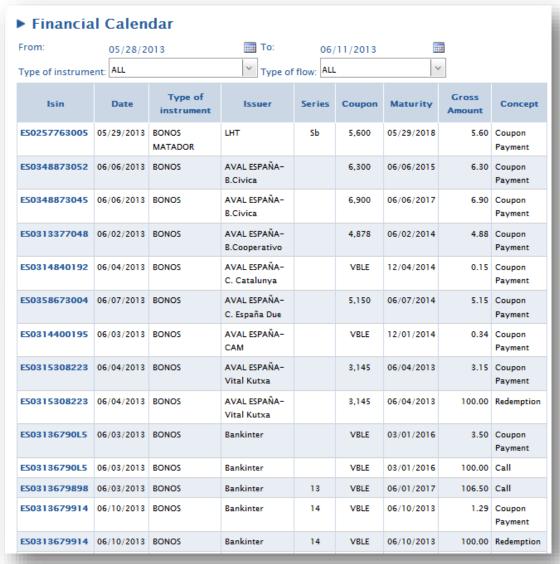

In the next page is displayed more detailed information about the contents of the "Financial Calendar".

Includes an advanced search engine which allows the user to sort the information by date range.

·····marketdata <u>BME</u> X

#### **Financial Calendar**

In the "Corporate Actions" section, the Financial Agenda shows detailed information regarding the programmed flows of the issues (interest rates, maturities, premiums, etc)

The table displayed shows a list of the issues and some of its characteristics, for example the type of asset, issuer, type of coupon, maturity date, etc.

This section includes an advanced search engine which allows you to sort the information by date range, asset type or flow type.

e-Data Services