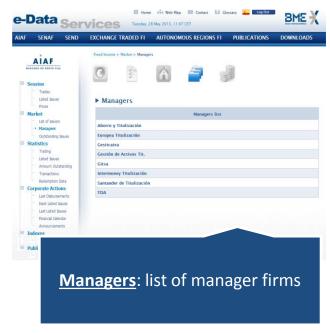

## Manager File

In the section "Market", subsection "Managers", by clicking a manager you access to it's information file.

In the manager file you have general information regarding the manager and detailed information about the issues that firm manages (traded volumes, future maturities, etc)